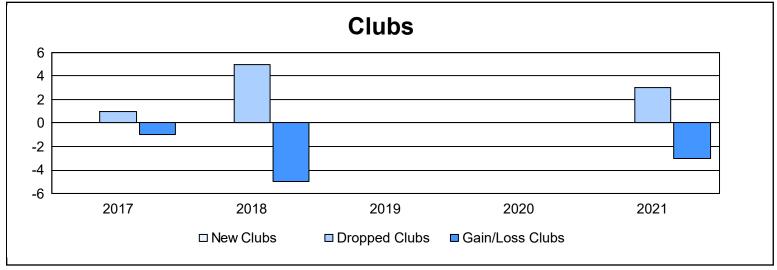

District 8 O As of June 2021 Cumulative

| Year      | New<br>Clubs | Dropped<br>Clubs | Gain/<br>Loss<br>Clubs | New<br>Members | Charter<br>Members | Reinstate<br>Members | Transfer<br>Members | Total<br>Member<br>Added | Total<br>Members<br>Dropped | Gain/<br>Loss<br>Members |
|-----------|--------------|------------------|------------------------|----------------|--------------------|----------------------|---------------------|--------------------------|-----------------------------|--------------------------|
| 2016-2017 | 0            | 1                | -1                     | 76             | 0                  | 7                    | 1                   | 84                       | 90                          | -6                       |
| 2017-2018 | 0            | 5                | -5                     | 50             | 0                  | 2                    | 0                   | 52                       | 196                         | -144                     |
| 2018-2019 | 0            | 0                | 0                      | 68             | 0                  | 20                   | 2                   | 90                       | 60                          | 30                       |
| 2019-2020 | 0            | 0                | 0                      | 37             | 0                  | 4                    | 1                   | 42                       | 70                          | -28                      |
| 2020-2021 | 0            | 3                | -3                     | 25             | 0                  | 25                   | 0                   | 50                       | 119                         | -69                      |
| Average   | 0            | 2                | -2                     | 51             | 0                  | 12                   | 1                   | 64                       | 107                         | -43                      |