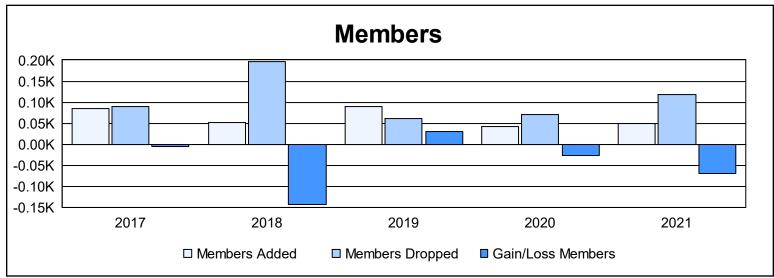

District 8 O As of June 2021 Cumulative

| Year      | New<br>Clubs | Dropped<br>Clubs | Gain/<br>Loss<br>Clubs | New<br>Members | Charter<br>Members | Reinstate<br>Members | Transfer<br>Members | Total<br>Member<br>Added | Total<br>Members<br>Dropped | Gain/<br>Loss<br>Members |
|-----------|--------------|------------------|------------------------|----------------|--------------------|----------------------|---------------------|--------------------------|-----------------------------|--------------------------|
| 2016-2017 | 0            | 1                | -1                     | 76             | 0                  | 7                    | 1                   | 84                       | 90                          | -6                       |
| 2017-2018 | 0            | 5                | -5                     | 50             | 0                  | 2                    | 0                   | 52                       | 196                         | -144                     |
| 2018-2019 | 0            | 0                | 0                      | 68             | 0                  | 20                   | 2                   | 90                       | 60                          | 30                       |
| 2019-2020 | 0            | 0                | 0                      | 37             | 0                  | 4                    | 1                   | 42                       | 70                          | -28                      |
| 2020-2021 | 0            | 3                | -3                     | 25             | 0                  | 25                   | 0                   | 50                       | 119                         | -69                      |
| Average   | 0            | 2                | -2                     | 51             | 0                  | 12                   | 1                   | 64                       | 107                         | -43                      |